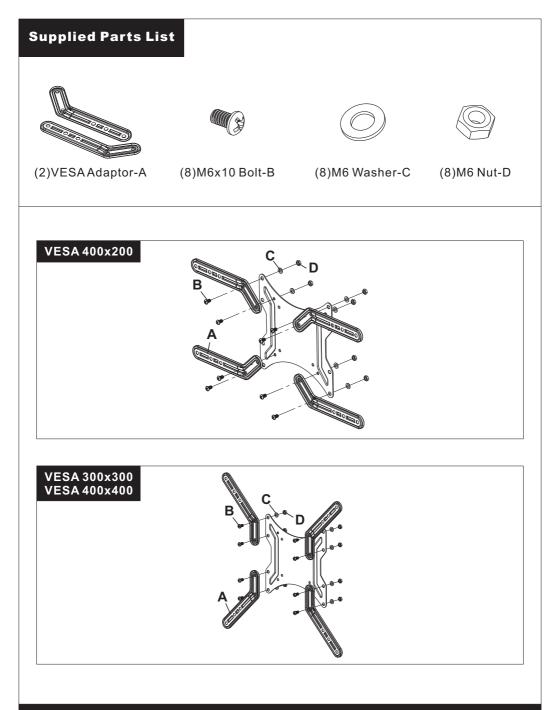

## UNPACKING INSTRUCTIONS

- Carefully open the carton, remove contents and lay out on cardboard or other protective surface to avoid damage.
- Check package contents against the Supplied Parts List in the next page to assure that all components were received undamaged. Do not use damaged or defective parts.
- Carefully read all instructions before attempting installation.